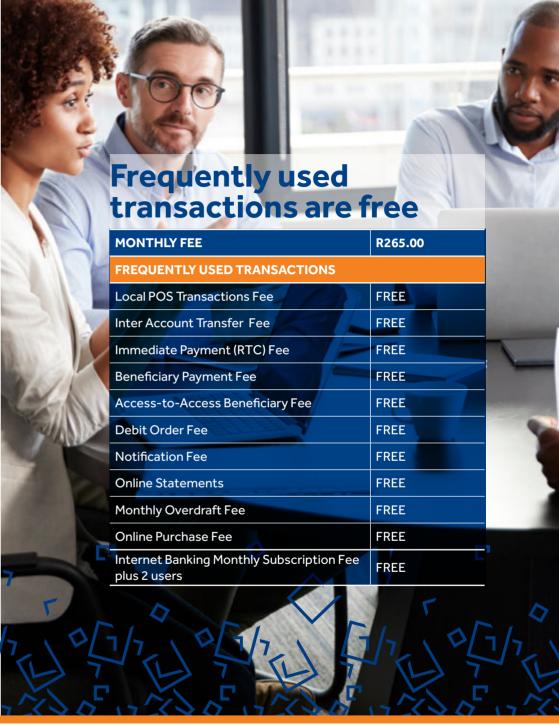

Our Business Excel transactional account is ideal for larger corporates including those with a national or even international footprint with an annual turnover of between R50m and R750m per annum.

You'll pay just one fixed monthly fee R265.00\* for all the transactions you'd expect from a business bank account, from card swipes and online purchases to debit orders, beneficiary payments and internet banking. Besides fees for depositing and withdrawing cash there are no other hidden fees and no surprises – just one fixed monthly fee.